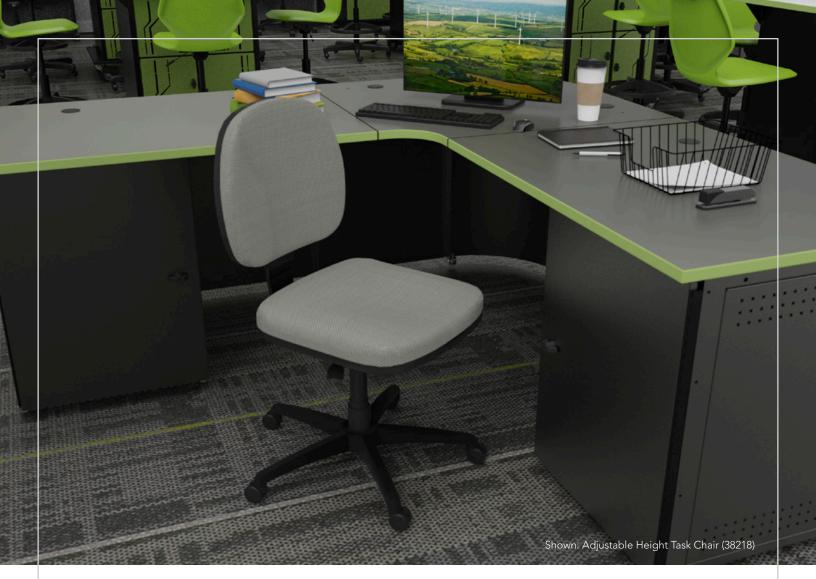

# Adjustable Drafting Stool & Adjustable Task Chair™

Our Adjustable Drafting Stool and Task Chair provide lasting comfort in any environment, thanks to their supportive, height adjustable seats.

Shown: Adjustable Drafting Stool (38202)

## Adjustable Drafting Stool & Adjustable Task Chair

Item# 38218, 38202

Height Adjustable

Height adjustable seat accommodates users of any height

#### Optional Arm Set

Width adjustable arms help optimize ergonomics

Adjustable Task Chair