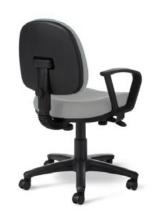

# Adjustable Drafting Stool & Adjustable Task Chair™

Our Adjustable Drafting Stool and Task Chair provide lasting comfort in any environment, thanks to their supportive, height adjustable seats.

Shown: Adjustable Drafting Stool (38202)

- » Height Adjustable
- » Tilting Backrest
- » 360° Swivel

- » Stool Foot Ring
- » Color Options
- » Optional Arm Set

Monitor, computer & accessories not included. Options shown.

#### Optional Arm Set

Width adjustable arms help optimize ergonomics

Adjustable Task Chair