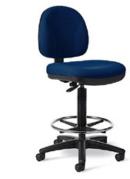

# Adjustable Drafting Stool & Adjustable Task Chair™

Our Adjustable Drafting Stool and Task Chair provide lasting comfort in any environment, thanks to their supportive, height adjustable seats.

Shown: Adjustable Drafting Stool (38202)

#### Stool Foot Ring

18" diameter chrome foot ring at11" optimal fixed height for added comfort