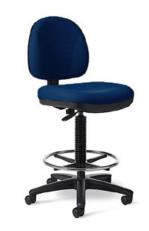

# Adjustable Drafting Stool & Adjustable Task Chair™

Our Adjustable Drafting Stool and Task Chair provide lasting comfort in any environment, thanks to their supportive, height adjustable seats.

Shown: Adjustable Drafting Stool (38202)

#### Stool Foot Ring

18" diameter chrome foot ring at11" optimal fixed height for added comfort