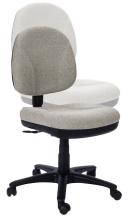

## Adjustable Drafting Stool & Adjustable Task Chair

Item# 38218, 38202

Height Adjustable

Height adjustable seat accommodates users of any height

### **Tilting Backrest**

Back flexes to support your range of motion while working

360° Swivel

Rotates 360° to easily adjust focus between students and your work

#### Optional Arm Set

Width adjustable arms help optimize ergonomics

Adjustable Task Chair