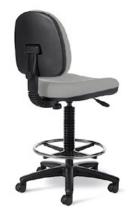

# Adjustable Drafting Stool & Adjustable Task Chair™

Our Adjustable Drafting Stool and Task Chair provide lasting comfort in any environment, thanks to their supportive, height adjustable seats.

Shown: Adjustable Drafting Stool (38202)

#### Stool Foot Ring

18" diameter chrome foot ring at11" optimal fixed height for added comfort