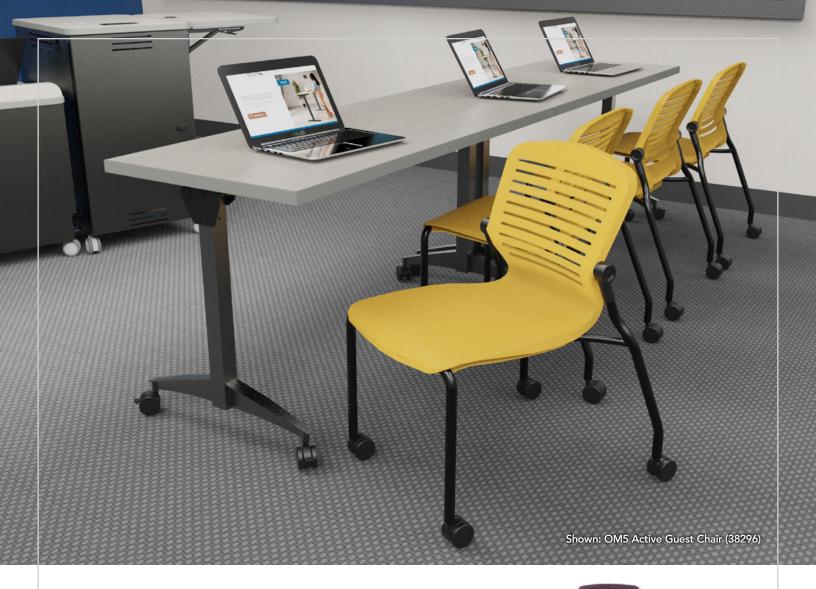

## **OM5 Active Guest, Tasker** & Stacker Chairs™

The OM5 Active Chairs feature "body-activated motion" that responds automatically to changes in body position.

- » Ergonomic Design
- » Branding & Customization
- » Options

- » 300 lb Weight Limit
- » Height Adjustability
- » Stackable

Laptops & accessories not included. Options shown.

Shown: OM5 Active

(38297)

Tasker Chair