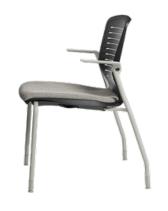

Built to last with a weight limit of 300 lbs

The adjustable height, OM5 Active Tasker Chairs (38297) accommodate any user