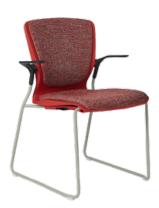

## **Branding &** Customization

Available in 8 colors and offers a wide variety of seat and back upholstery to match school branding

**Options** 

Add arms or upholstery to create the perfect seating

300 lb Weight Limit