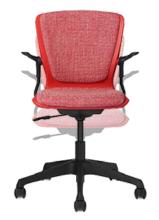

## **Branding &** Customization

Available in 8 colors and offers a wide variety of seat and back upholstery to match school branding

**Options** 

Add arms or upholstery to create the perfect seating

300 lb Weight Limit

Built to last with a weight limit of 300 lbs

The adjustable height, OM5 Active Tasker Chairs (38297) accommodate any user