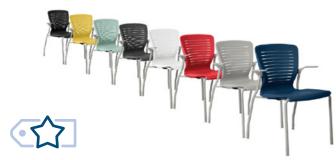

## **Branding &** Customization

Available in 8 colors and offers a wide variety of seat and back upholstery to match school branding

**Options** 

Add arms or upholstery to create the perfect seating

300 lb Weight Limit