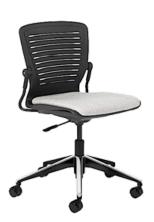

## OM5 Chairs Item# 38296, 38297, 38298

**Ergonomic** Design

Responsive, ergonomic design adjusts position automatically to optimize comfort

Built to last with a weight limit of 300 lbs

The adjustable height, OM5 Active Tasker Chairs (38297) accommodate any user