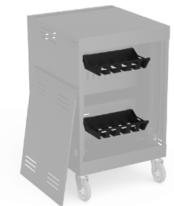

## Removable Trays

Optional quick brick trays for inline charge adapters keep dividers organized and reduce cable clutter