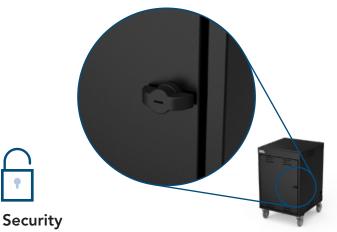

## SE30 Charging Cart Item# 55551B

Small Footprint

Ultra-small footprint makes it easy to fit in any space

Heavy gauge steel door and keyed lock keep devices safe and secure

Store, charge and transport up to 30 devices