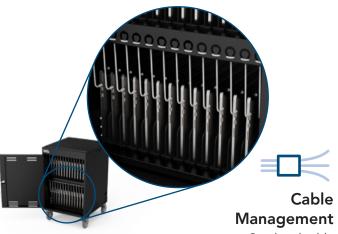

## SE30 Charging Cart™

Providing a small-scale footprint with large-scale capacity, the SE30 Charging Cart offers all the features you need to charge, store, and transport up to 30 devices anywhere.

- » Small Footprint
- » Mobility
- » Cable Management
- » Security
- » Large Capacity
- » Removable Trays

Laptops & accessories not included. Options shown.



## SE30 Charging Cart Item# 55551B



Small Footprint

Ultra-small footprint makes it easy to fit in any space



Heavy gauge steel door and keyed lock keep devices safe and secure





Store, charge and transport up to 30 devices



Overhead cable management system keeps cables up and out of the way





## Removable Trays

Optional quick brick trays for inline charge adapters keep dividers organized and reduce cable clutter