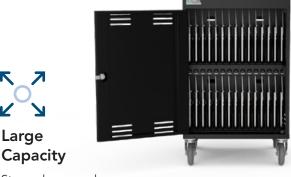

## Removable Trays

Optional quick brick trays for inline charge adapters keep dividers organized and reduce cable clutter