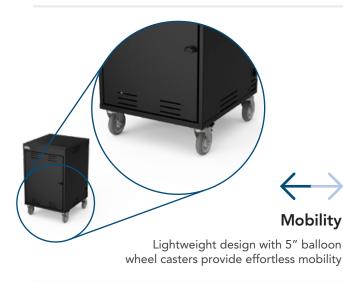

## SE30 Charging Cart Item# 55551B

Small Footprint

Ultra-small footprint makes it easy to fit in any space

Heavy gauge steel door and keyed lock keep devices safe and secure

Store, charge and transport up to 30 devices