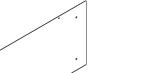

### Assemble new metal panel

- Slide the bracket behind hinged panel as shown.
- Hook the new metal panel onto the lower edge of the hinged panel and "lock" them together by pinching them together at the two hinge points.
- Align the top (2) mounting holes of all three pieces and secure with (2) 8-32 x 1/2" PHM screws.

### 3 Install new metal panel assembly

- Align the new panel assembly with the opening and hook the sides onto hinge points.
- 4 Attach standoff cups
- Attach each standoff cup to the new metal panel using a 10-24 x 1/4" SHC screw.