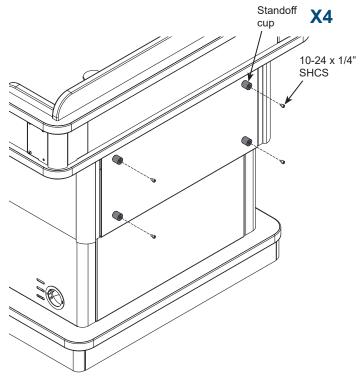

### 3 Install new metal panel assembly

- Align the new panel assembly with the opening and hook the sides onto hinge points.
- 4 Attach standoff cups
- Attach each standoff cup to the new metal panel using a 10-24 x 1/4" SHC screw.