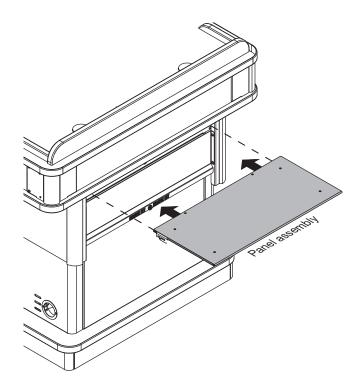

### 3 Install new metal panel assembly

- Align the new panel assembly with the opening and hook the sides onto hinge points.
- 4 Attach standoff cups
- Attach each standoff cup to the new metal panel using a 10-24 x 1/4" SHC screw.