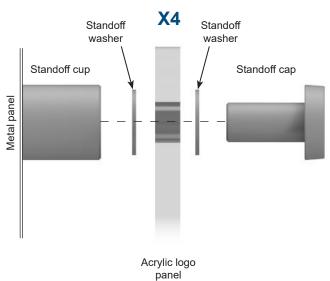

## 5 Attach logo panel

- Using a standoff washer on both sides of the acrylic logo panel, attach the logo panel to the standoffs using the (4) top standoff caps.
- Using a standoff washer on both sides of the acrylic logo panel, attach the logo panel to the standoff cups using the (4) top standoff caps.