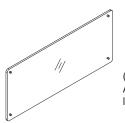

### Assemble new metal panel

- Slide the bracket behind hinged panel as shown.
- Hook the new metal panel onto the lower edge of the hinged panel and "lock" them together by pinching them together at the two hinge points.
- Align the top (2) mounting holes of all three pieces and secure with (2) 8-32 x 1/2" PHM screws.

### 3 Install new metal panel assembly

- Align the new panel assembly with the opening and hook the sides onto hinge points.
- 4 Attach standoff cups
- Attach each standoff cup to the new metal panel using a 10-24 x 1/4" SHC screw.