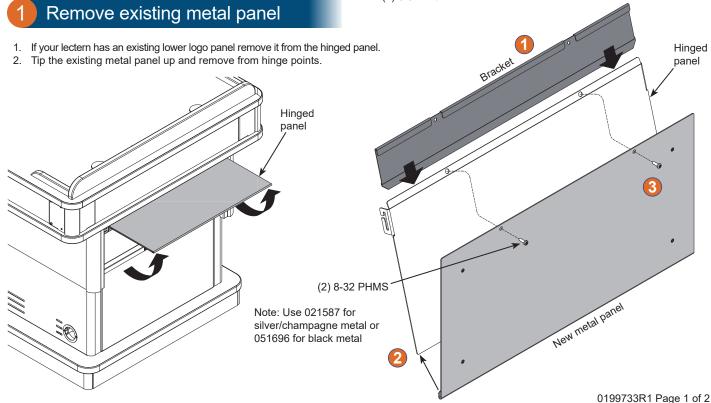

### Assemble new metal panel

- Slide the bracket behind hinged panel as shown.
- Hook the new metal panel onto the lower edge of the hinged panel and "lock" them together by pinching them together at the two hinge points.
- Align the top (2) mounting holes of all three pieces and secure with (2) 8-32 x 1/2" PHM screws.