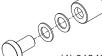

### 3 Install new metal panel assembly

- Align the new panel assembly with the opening and hook the sides onto hinge points.
- 4 Attach standoff cups
- Attach each standoff cup to the new metal panel using a 10-24 x 1/4" SHC screw.

## 5 Attach logo panel

- Using a standoff washer on both sides of the acrylic logo panel, attach the logo panel to the standoffs using the (4) top standoff caps.
- Using a standoff washer on both sides of the acrylic logo panel, attach the logo panel to the standoff cups using the (4) top standoff caps.