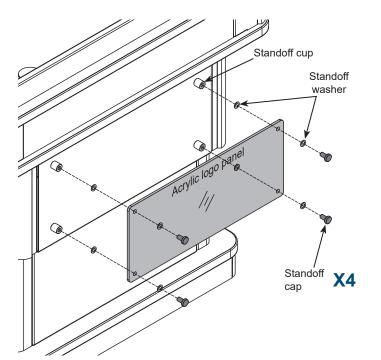

## 5 Attach logo panel

- Using a standoff washer on both sides of the acrylic logo panel, attach the logo panel to the standoffs using the (4) top standoff caps.
- Using a standoff washer on both sides of the acrylic logo panel, attach the logo panel to the standoff cups using the (4) top standoff caps.