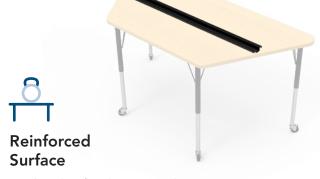

- » Worksurface Shape & Size Options
- » Reinforced Surface
- » Impact Resistant

Monitor, computer & accessories not included. Options shown.

## Worksurface Shape & Size Options

Choose from 5 shapes (rectangular, round, half-round, triangular or trapezoid) and numerous size options

Steel worksurface brace provides added support and minimizes flexing