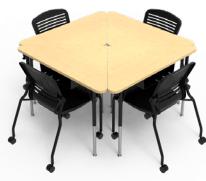

## **Aspire Tables** Item# 37320-37323, 37368

Combine different worksurface shapes to customize your learning space

**Flexibility** 