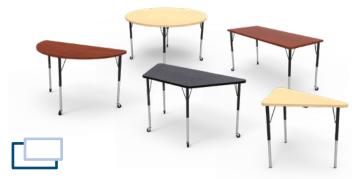

## Worksurface Shape & Size Options

Choose from 5 shapes (rectangular, round, half-round, triangular or trapezoid) and numerous size options

Steel worksurface brace provides added support and minimizes flexing