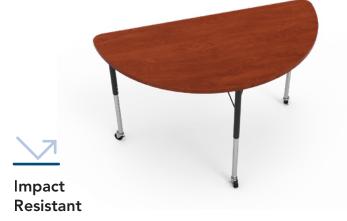

- » Worksurface Shape & Size Options
- » Reinforced Surface
- » Impact Resistant

Monitor, computer & accessories not included. Options shown.

Scratch and impact-resistant high-pressure laminate worksurface