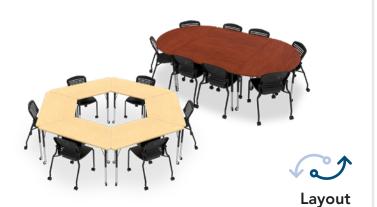

## **Aspire Tables**™

Built with versatility in mind, our Aspire Tables allow you to create endless classroom configurations that adapt to your curriculum.

- » Layout Flexibility
- » Height Adjustability
- » Accessories

## **Aspire Tables** Item# 37320-37323, 37368

Combine different worksurface shapes to customize your learning space

**Flexibility** 