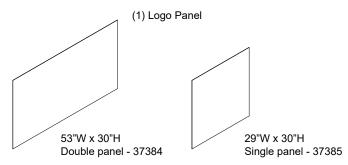

> www.spectrumfurniture.com 800-235-1262, 715-723-6750

Thank you for purchasing Spectrum products!

0110254 / 0110255 Hook and loop 2" x 3" (6) on 37384 (4) on 37385

## Installation

- 1. Attach hook and loop to the corners of the panel. Figure 1.
- 2. Apply panel to audience-side of Shoutcaster.