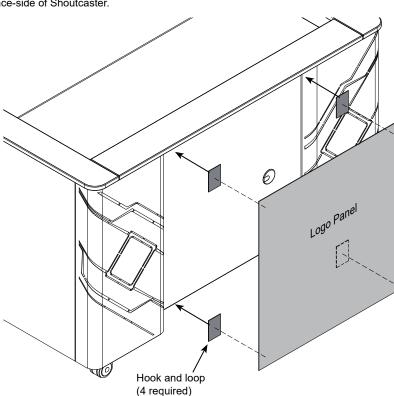

## Installation

- 1. Attach hook and loop to the corners of the panel. Figure 1.
- 2. Apply panel to audience-side of Shoutcaster.