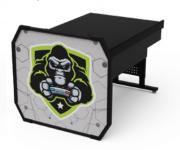

## Esports Desk End Panels Item# 95052

Front
Both Substrates

Solid Substrate

OR

Branding & Customization

Choose from clear acrylic or solid panels and add a custom logo for a personalized look

Champions Esports Desk(s)

Evolution Computer or Esports Evolution Desk(s)

Esports GG Gaming Desk(s)

Desks Compatible

Add a panel to your Evolution Computer, Esports Evolution, Champions Esports or Esports GG Gaming Desk(s) to create a unified look for your gaming setup