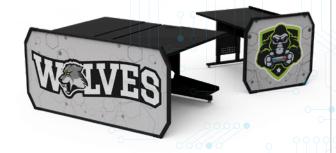

## Esports Desk End Panels Item# 95052

Front
Both Substrates

Solid Substrate

OR

Branding & Customization

Choose from clear acrylic or solid panels and add a custom logo for a personalized look

Champions Esports Desk(s)

Evolution Computer or Esports Evolution Desk(s)

Esports GG Gaming Desk(s)

Desks Compatible

Add a panel to your Evolution Computer, Esports Evolution, Champions Esports or Esports GG Gaming Desk(s) to create a unified look for your gaming setup

## Single or Double Panel Options

Available in single or double panel formats to suit different desk layouts