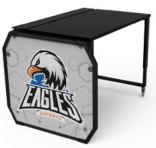

## Esports Desk End Panels Item# 95052

Front
Both Substrates

Solid Substrate

OR

Branding & Customization

Choose from clear acrylic or solid panels and add a custom logo for a personalized look

Champions Esports Desk(s)

Evolution Computer or Esports Evolution Desk(s)

Esports GG Gaming Desk(s)

Desks Compatible

Add a panel to your Evolution Computer, Esports Evolution, Champions Esports or Esports GG Gaming Desk(s) to create a unified look for your gaming setup