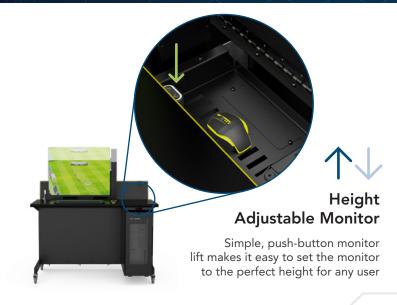

## Champions Esports Desk™

Provide the ultimate gaming experience for your athletes with the Champions Esports Desk.

- » Height Adjustable Monitor
- » Optional Locking Lid
- » Device Storage
- » ADA Compatibility
- » Optional Locking CPU Enclosure
- » Audience-Side Monitor Mount

# Champions Esports Desk Item# 37432

Keyed lock protects monitor, keyboard and mouse from theft and monitor adjustment switch from unwanted use