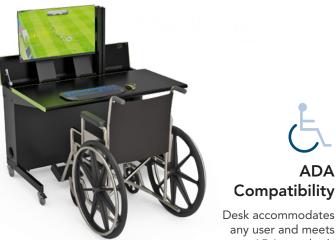

## **Device Storage**

Adjustable keyboard tray, mouse and other device storage located under flip-up lid

Desk accommodates any user and meets ADA standards