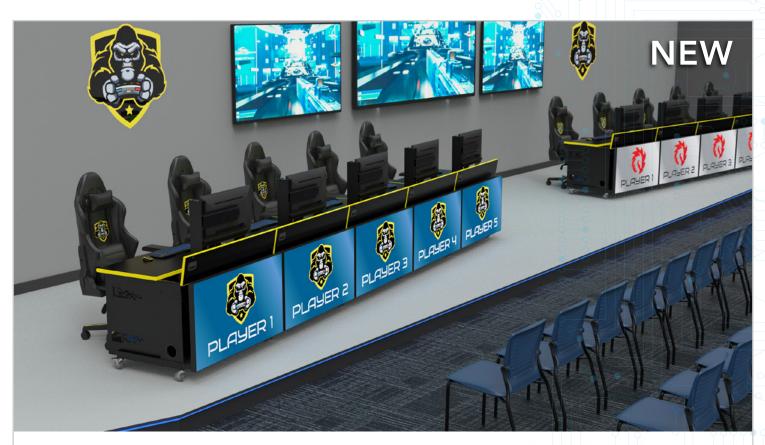

## Champions Esports Desk™

Provide the ultimate gaming experience for your athletes with the Champions Esports Desk.

- » Height Adjustable Monitor
- » Optional Locking Lid
- » Device Storage
- » ADA Compatibility
- » Optional Locking CPU Enclosure
- » Audience-Side Monitor Mount

# Champions Esports Desk Item# 37432

Keyed lock protects monitor, keyboard and mouse from theft and monitor adjustment switch from unwanted use