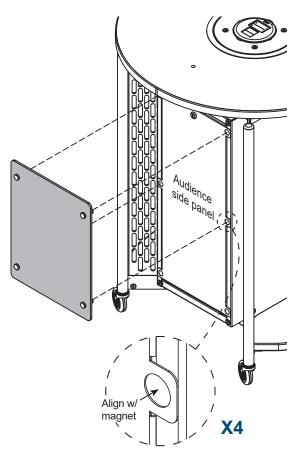

> www.spectrumfurniture.com 800-235-1262, 715-723-6750

Thank you for purchasing Spectrum products!

Logo Panels for Hyflex Lectern 55571 - Half-height 55572 - Full-height

Note: Do not flex or place excessive force on the acrylic panels to avoid damage.