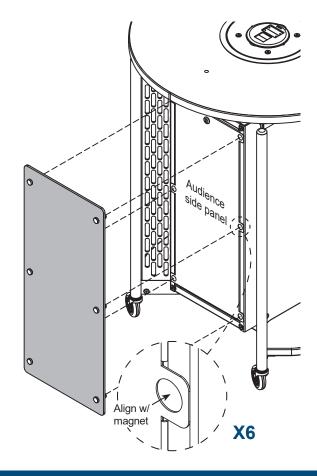

> www.spectrumfurniture.com 800-235-1262, 715-723-6750

Thank you for purchasing Spectrum products!

Logo Panels for Hyflex Lectern 55571 - Half-height 55572 - Full-height

Note: Do not flex or place excessive force on the acrylic panels to avoid damage.