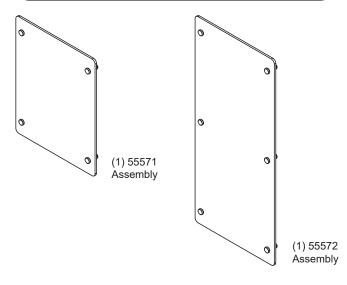

> www.spectrumfurniture.com 800-235-1262, 715-723-6750

Thank you for purchasing Spectrum products!

Logo Panels for Hyflex Lectern 55571 - Half-height 55572 - Full-height

Note: Do not flex or place excessive force on the acrylic panels to avoid damage.