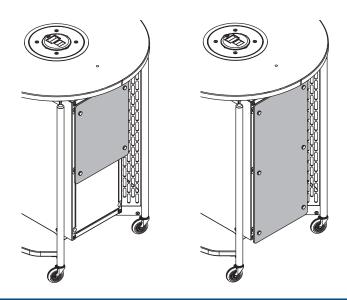

> www.spectrumfurniture.com 800-235-1262, 715-723-6750

Thank you for purchasing Spectrum products!

Logo Panels for Hyflex Lectern 55571 - Half-height 55572 - Full-height

Note: Do not flex or place excessive force on the acrylic panels to avoid damage.