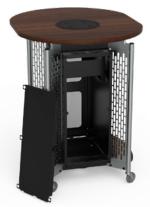

## Hyflex Lectern™

Equipped with casters and a rotating worksurface, the Hyflex Lectern ensures easy access to technology while fostering active engagement with your students.

- » Rotating Worksurface
- » Easy AV Access
- » Security

## Hyflex Lectern Item# 55570

Audience-side panel and instructor-side door offer easy access to AV

Add a logo panel and choose finish colors to match your decor and school branding