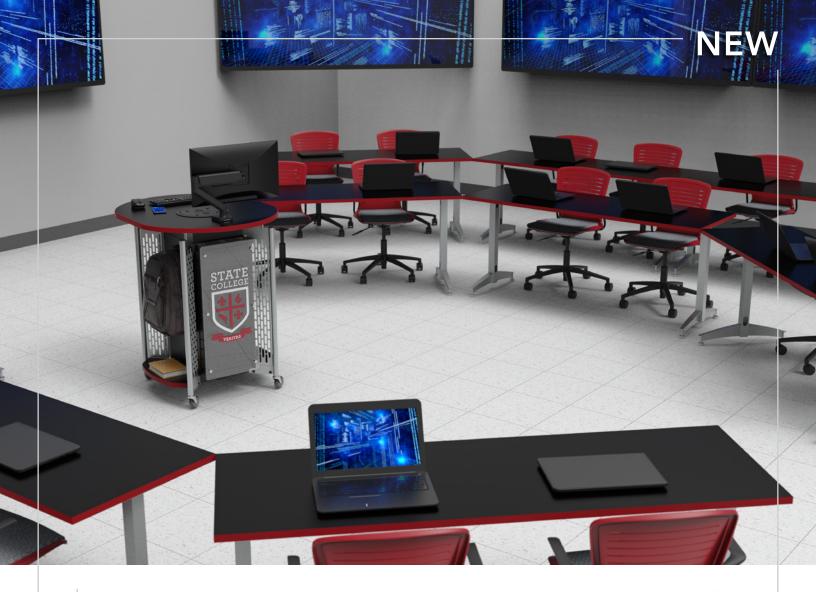

## Hyflex Lectern™

Equipped with casters and a rotating worksurface, the Hyflex Lectern ensures easy access to technology while fostering active engagement with your students.

- » Rotating Worksurface
- » Easy AV Access
- » Security

- » Interface Plate Options
- » Branding and Customization
- » Storage

Monitors, laptops & accessories not included. Options shown.

## Hyflex Lectern Item# 55570

Audience-side panel and instructor-side door offer easy access to AV

Add a logo panel and choose finish colors to match your decor and school branding

## **Storage**

Two backpack hooks, two foot shelves and a rack cabinet shelf provide ample storage space for belongings