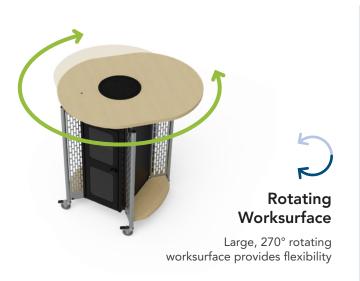

## Hyflex Lectern™

Equipped with casters and a rotating worksurface, the Hyflex Lectern ensures easy access to technology while fostering active engagement with your students.

- » Rotating Worksurface
- » Easy AV Access
- » Security