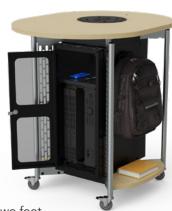

## Hyflex Lectern Item# 55570

Audience-side panel and instructor-side door offer easy access to AV

Add a logo panel and choose finish colors to match your decor and school branding

## **Storage**

Two backpack hooks, two foot shelves and a rack cabinet shelf provide ample storage space for belongings