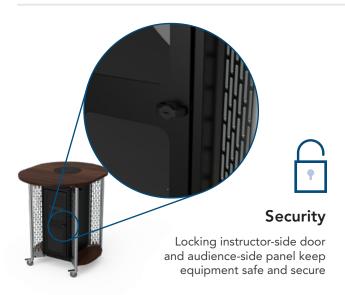

## Hyflex Lectern™

Equipped with casters and a rotating worksurface, the Hyflex Lectern ensures easy access to technology while fostering active engagement with your students.

- » Rotating Worksurface
- » Easy AV Access
- » Security

## Hyflex Lectern Item# 55570

Audience-side panel and instructor-side door offer easy access to AV

Add a logo panel and choose finish colors to match your decor and school branding