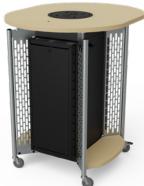

## Hyflex Lectern™

Equipped with casters and a rotating worksurface, the Hyflex Lectern ensures easy access to technology while fostering active engagement with your students.

- » Rotating Worksurface
- » Easy AV Access
- » Security

## Hyflex Lectern Item# 55570

Audience-side panel and instructor-side door offer easy access to AV

Add a logo panel and choose finish colors to match your decor and school branding