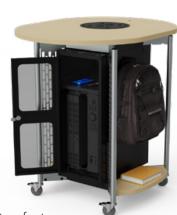

## **Storage**

Two backpack hooks, two foot shelves and a rack cabinet shelf provide ample storage space for belongings