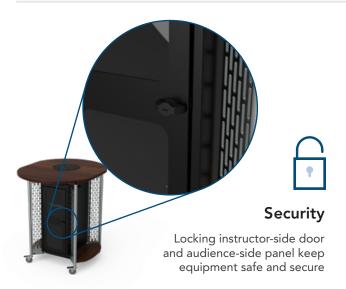

## Hyflex Lectern Item# 55570

Audience-side panel and instructor-side door offer easy access to AV