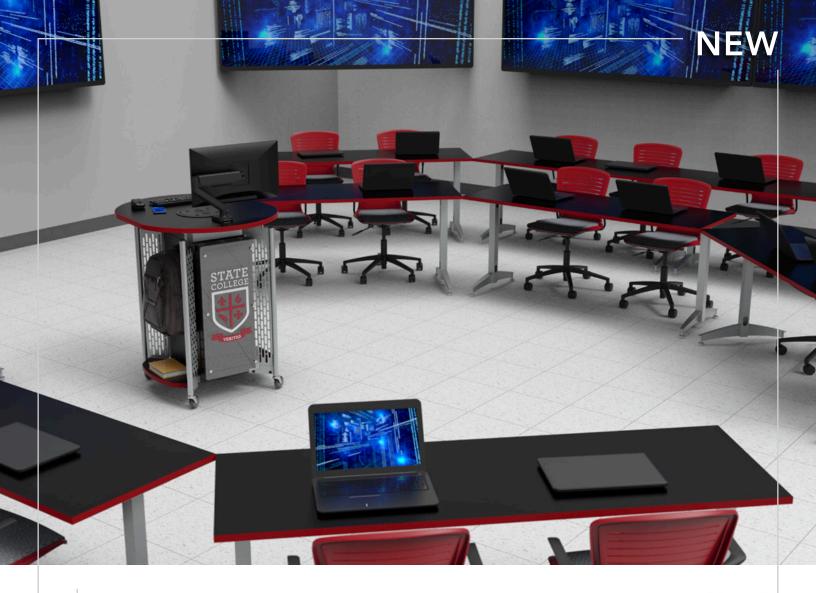

## Hyflex Lectern™

Equipped with casters and a rotating worksurface, the Hyflex Lectern ensures easy access to technology while fostering active engagement with your students.

- » Rotating Worksurface
- » Easy AV Access
- » Security

## Hyflex Lectern Item# 55570

Audience-side panel and instructor-side door offer easy access to AV

## **Branding and** Customization

Add a logo panel and choose finish colors to match your decor and school branding

## **Storage**

Two backpack hooks, two foot shelves and a rack cabinet shelf provide ample storage space for belongings