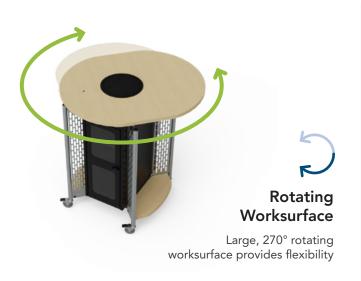

## Hyflex Lectern™

Equipped with casters and a rotating worksurface, the Hyflex Lectern ensures easy access to technology while fostering active engagement with your students.

- » Rotating Worksurface
- » Easy AV Access
- » Security