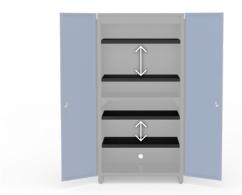

### **Adjustable Shelves**

Three adjustable shelves make it easy to customize your storage space