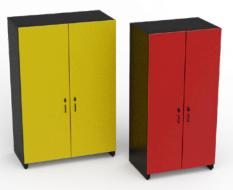

# SC36<sup>™</sup> & SC48<sup>™</sup>

Keep lesson materials and supplies organized, secure and out of sight with the SC36 and SC48.



Shown: SC48 (24026)

- » Two Size Options
- » Locking Doors
- » Adjustable Glides
- » Adjustable Shelves
- » Multiple Color Options
- » Simple Wall Anchoring

Monitor, laptops & accessories not included. Options shown.





Available in 36" and 48" wide options to fit your classroom's storage needs



### **Adjustable Shelves**

Three adjustable shelves make it easy to customize your storage space





### **Multiple Color Options**

Doors available in multiple color options





## **Adjustable Glides**

Simply twist the glides to level your cabinet on uneven surfaces



### Simple Wall Anchoring

Multiple panel slots in the back panel make it easy to anchor the cabinet to walls