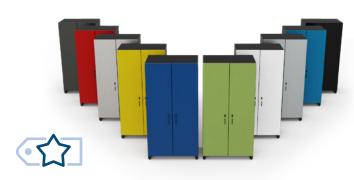

# SC36<sup>™</sup> & SC48<sup>™</sup>

Keep lesson materials and supplies organized, secure and out of sight with the SC36 and SC48.



Shown: SC48 (24026)

- » Two Size Options
- » Locking Doors
- » Adjustable Glides
- » Adjustable Shelves
- » Multiple Color Options
- » Simple Wall Anchoring

Monitor, laptops & accessories not included. Options shown.





Available in 36" and 48" wide options to fit your classroom's storage needs



### **Adjustable Shelves**

Three adjustable shelves make it easy to customize your storage space





### **Multiple Color Options**

Doors available in multiple color options





## **Adjustable Glides**

Simply twist the glides to level your cabinet on uneven surfaces



### Simple Wall Anchoring

Multiple panel slots in the back panel make it easy to anchor the cabinet to walls