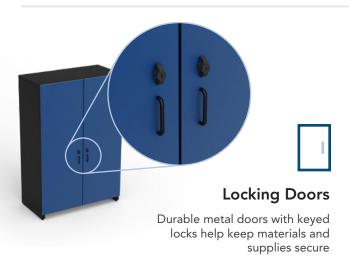

# SC36<sup>™</sup> & SC48<sup>™</sup>

Keep lesson materials and supplies organized, secure and out of sight with the SC36 and SC48.

Shown: SC48 (24026)

- » Two Size Options
- » Locking Doors
- » Adjustable Glides
- » Adjustable Shelves
- » Multiple Color Options
- » Simple Wall Anchoring