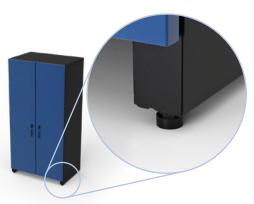

## **Adjustable Glides**

Simply twist the glides to level your cabinet on uneven surfaces