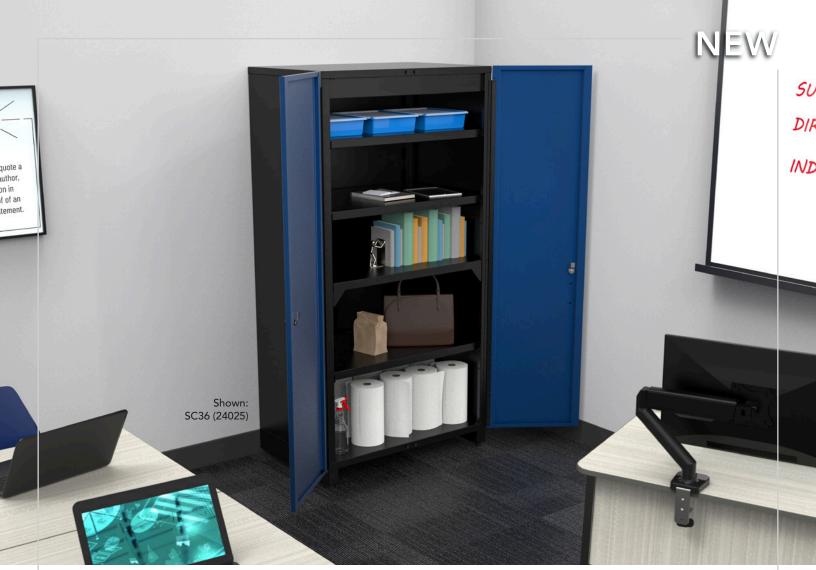

# SC36<sup>™</sup> & SC48<sup>™</sup>

Keep lesson materials and supplies organized, secure and out of sight with the SC36 and SC48.

Shown: SC48 (24026)

- » Two Size Options
- » Locking Doors
- » Adjustable Glides
- » Adjustable Shelves
- » Multiple Color Options
- » Simple Wall Anchoring

Monitor, laptops & accessories not included. Options shown.

Available in 36" and 48" wide options to fit your classroom's storage needs

### **Adjustable Shelves**

Three adjustable shelves make it easy to customize your storage space