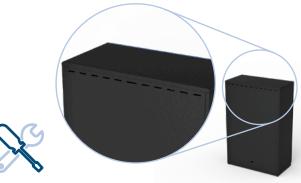

### Simple Wall Anchoring

Multiple panel slots in the back panel make it easy to anchor the cabinet to walls