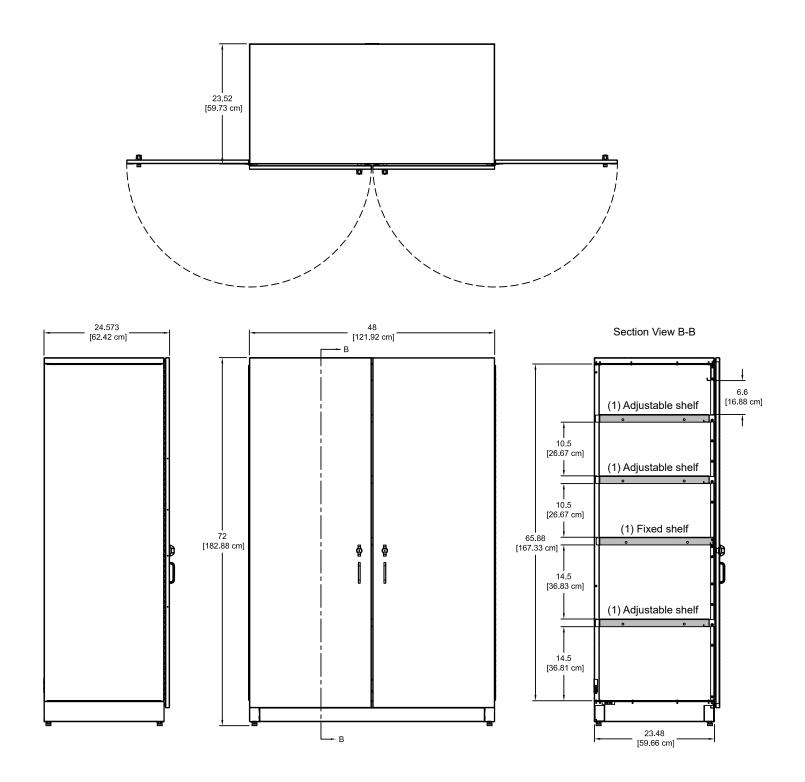

### Features and Benefits

- Available in 36"W or 48"W
- · Three adjustable shelves / one fixed shelf included
- · Locking doors provide security
- 2" grommet access at lower rear panel and inside bottom panel
- Provisions for wall anchoring (fasteners not included)
- Adjustable glides
- · Warranted to be free of all defects in materials and workmanship for 10 years
- · Designed and assembled in Chippewa Falls, WI, USA

| Overall dimensions (nominal)  | 36"W [91.44 cm]<br>48"W [121.92cm]                               | x 24"D [60.1 cm] x 72"H [182.88 cm]        |
|-------------------------------|------------------------------------------------------------------|--------------------------------------------|
| Internal dimensions (nominal) | 33"W [83.81 cm]<br>45"W [114.3 cm]                               | x 23.48"D [59.66 cm] x 65.88"H [167.33 cm] |
| Certifications / Compliance   | Meets or exceeds applicable ANSI-BIFMA test standards<br>2 boxes |                                            |
| Shipping                      |                                                                  |                                            |
| Unit weight (nominal)         | N/A - 36"W<br>N/A - 48"W                                         |                                            |
| Shipping weight (nominal)     | N/A - 36"W<br>N/A - 48"W                                         |                                            |