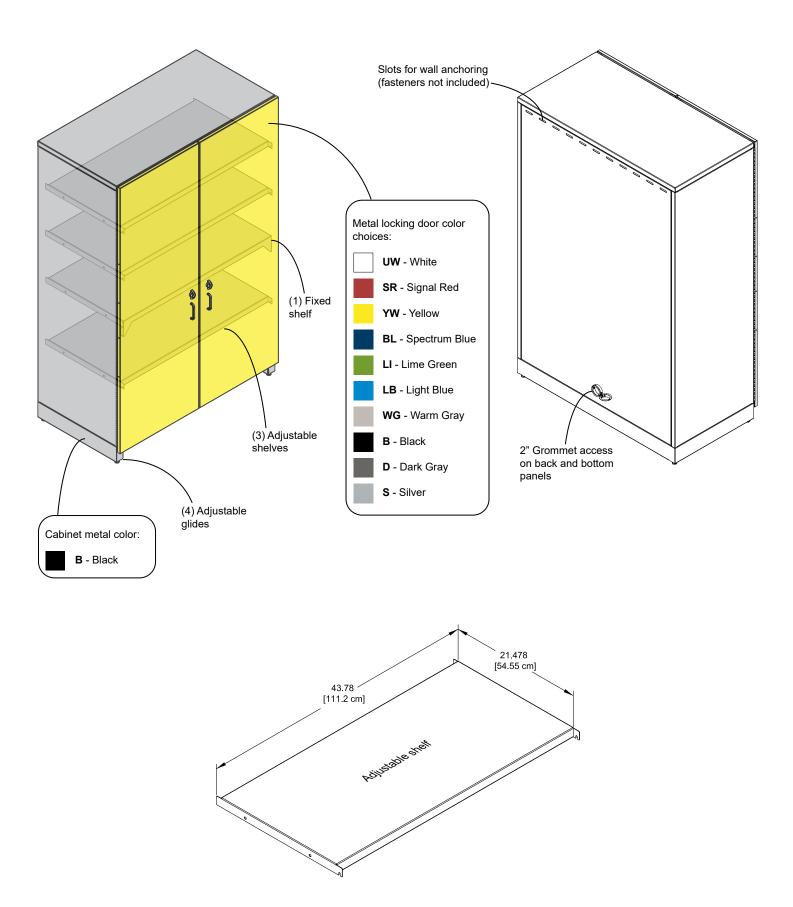

### Features and Benefits

- Available in 36"W or 48"W
- · Three adjustable shelves / one fixed shelf included
- · Locking doors provide security
- 2" grommet access at lower rear panel and inside bottom panel
- Provisions for wall anchoring (fasteners not included)
- Adjustable glides
- · Warranted to be free of all defects in materials and workmanship for 10 years
- · Designed and assembled in Chippewa Falls, WI, USA

## Construction

- Metal components consist of 16 and 20-gauge steel
- · All metal components are finished with a scratch-resistant powder coat epoxy
- Cabinet ships "knocked-down" and can be assembled at the final location

| Overall dimensions (nominal)  | 36"W [91.44 cm]<br>48"W [121.92cm]                               | x 24"D [60.1 cm] x 72"H [182.88 cm]        |
|-------------------------------|------------------------------------------------------------------|--------------------------------------------|
| Internal dimensions (nominal) | 33"W [83.81 cm]<br>45"W [114.3 cm]                               | x 23.48"D [59.66 cm] x 65.88"H [167.33 cm] |
| Certifications / Compliance   | Meets or exceeds applicable ANSI-BIFMA test standards<br>2 boxes |                                            |
| Shipping                      |                                                                  |                                            |
| Unit weight (nominal)         | N/A - 36"W<br>N/A - 48"W                                         |                                            |
| Shipping weight (nominal)     | N/A - 36"W<br>N/A - 48"W                                         |                                            |