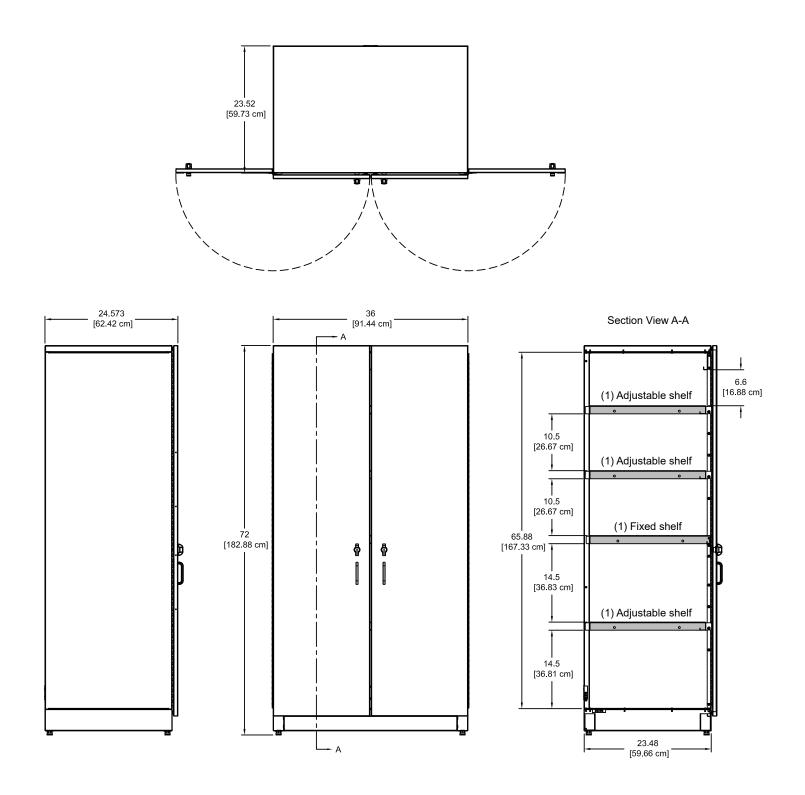

| Overall dimensions (nominal)  | 36"W [91.44 cm]<br>48"W [121.92cm]                               | x 24"D [60.1 cm] x 72"H [182.88 cm]        |
|-------------------------------|------------------------------------------------------------------|--------------------------------------------|
| Internal dimensions (nominal) | 33"W [83.81 cm]<br>45"W [114.3 cm]                               | x 23.48"D [59.66 cm] x 65.88"H [167.33 cm] |
| Certifications / Compliance   | Meets or exceeds applicable ANSI-BIFMA test standards<br>2 boxes |                                            |
| Shipping                      |                                                                  |                                            |
| Unit weight (nominal)         | N/A - 36"W<br>N/A - 48"W                                         |                                            |
| Shipping weight (nominal)     | N/A - 36"W<br>N/A - 48"W                                         |                                            |

### Features and Benefits

- Available in 36"W or 48"W
- · Three adjustable shelves / one fixed shelf included
- · Locking doors provide security
- 2" grommet access at lower rear panel and inside bottom panel
- Provisions for wall anchoring (fasteners not included)
- Adjustable glides
- · Warranted to be free of all defects in materials and workmanship for 10 years
- · Designed and assembled in Chippewa Falls, WI, USA