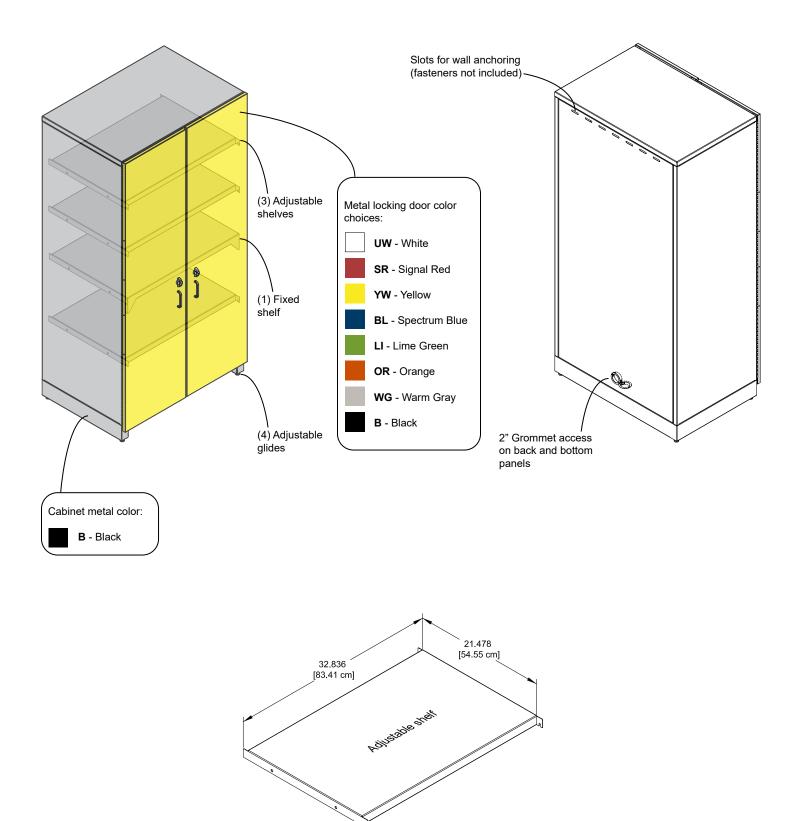

### Features and Benefits

- Available in 36"W or 48"W
- · Three adjustable shelves / one fixed shelf included
- · Locking doors provide security
- 2" grommet access at lower rear panel and inside bottom panel
- Provisions for wall anchoring (fasteners not included)
- Adjustable glides
- · Warranted to be free of all defects in materials and workmanship for 10 years
- · Designed and assembled in Chippewa Falls, WI, USA

## Construction

- Metal components consist of 16 and 20-gauge steel
- · All metal components are finished with a scratch-resistant powder coat epoxy
- Cabinet ships "knocked-down" and can be assembled at the final location

| Overall dimensions (nominal)  | 36"W [91.44 cm]<br>48"W [121.92cm]                               | x 24"D [60.1 cm] x 72"H [182.88 cm]        |
|-------------------------------|------------------------------------------------------------------|--------------------------------------------|
| Internal dimensions (nominal) | 33"W [83.81 cm]<br>45"W [114.3 cm]                               | x 23.48"D [59.66 cm] x 65.88"H [167.33 cm] |
| Certifications / Compliance   | Meets or exceeds applicable ANSI-BIFMA test standards<br>2 boxes |                                            |
| Shipping                      |                                                                  |                                            |
| Unit weight (nominal)         | N/A - 36"W<br>N/A - 48"W                                         |                                            |
| Shipping weight (nominal)     | N/A - 36"W<br>N/A - 48"W                                         |                                            |