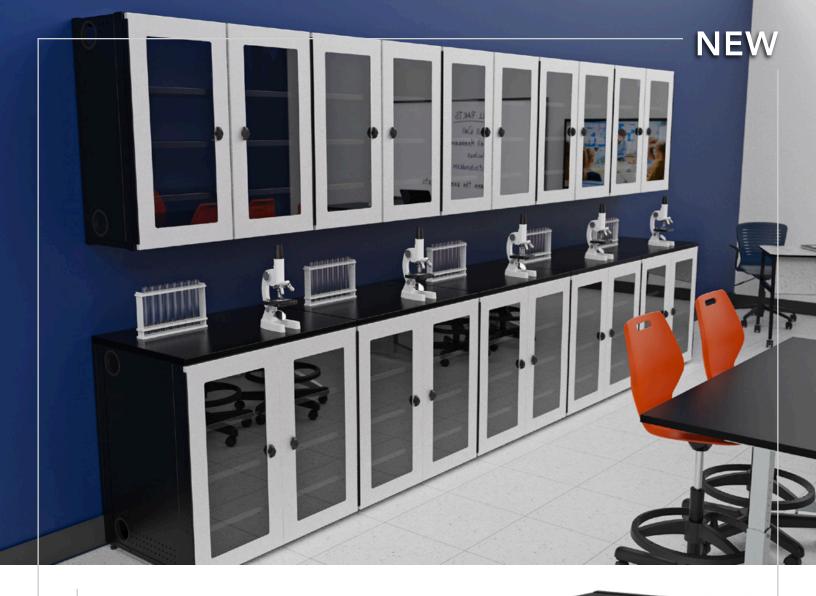

## UC36<sup>th</sup>

The UC36 provides convenient access to and clear visibility of stored materials and supplies for your classroom.

- » Generous Storage Capacity
- » Locking, Acrylic-Panel Doors
- » Easy Cord Access

- » Adjustable Shelves
- » Multiple Color Options
- » Simple Wall Mounting

Accessories not included. Options shown.