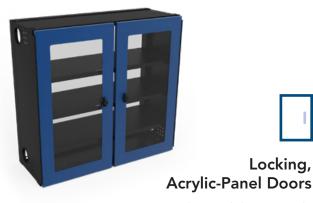

## UC36<sup>th</sup>

The UC36 provides convenient access to and clear visibility of stored materials and supplies for your classroom.

- » Generous Storage Capacity
- » Locking, Acrylic-Panel Doors
- » Easy Cord Access

## **Multiple Color Options**

Doors available in multiple color options