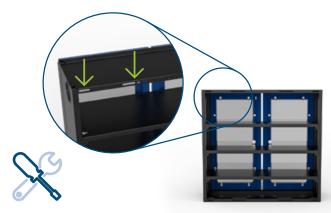

## Simple Wall Mounting

Multiple panel slots at the back make it easy to anchor the cabinet to walls