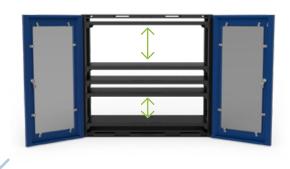

## **Generous Storage Capacity**

Plenty of space to accommodate the supplies and materials needed for lessons.

Customize the fit by adjusting both the upper and lower shelves

Acrylic-panel doors provide visibility to secured materials