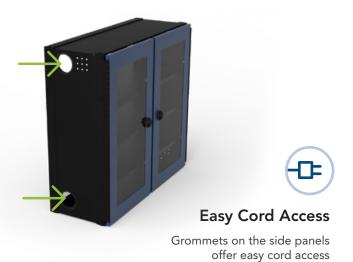

## UC36<sup>th</sup>

The UC36 provides convenient access to and clear visibility of stored materials and supplies for your classroom.

- » Generous Storage Capacity
- » Locking, Acrylic-Panel Doors
- » Easy Cord Access