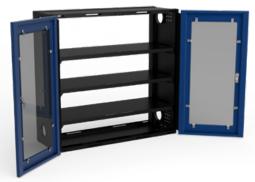

## **Generous Storage Capacity**

Plenty of space to accommodate the supplies and materials needed for lessons.

Customize the fit by adjusting both the upper and lower shelves

Acrylic-panel doors provide visibility to secured materials