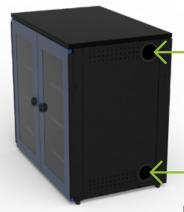

## **Multiple Color Options**

Available in multiple color options for edgeband and doors

**Easy Cord Access** 

Grommets on the side panels offer easy cord access