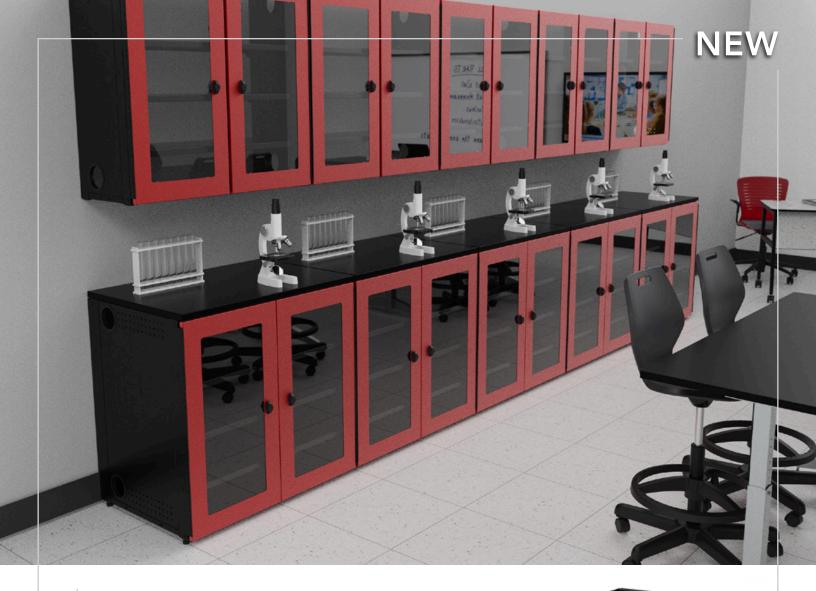

## LC36

Ideal for any fablab, STEAM or other academic environment, the LC36 helps keep learning materials organized, secure and easily accessible.

- » Large Storage Capacity
- » Locking, Acrylic-Panel Doors
- » Easy Cord Access
- » Adjustable Shelves
  - » Multiple Color Options
  - » Optional Worksurface(s)

Accessories not included. Options shown.

needed for lessons.