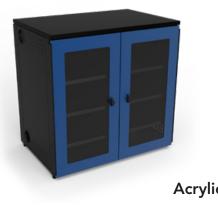

## LC36

Ideal for any fablab, STEAM or other academic environment, the LC36 helps keep learning materials organized, secure and easily accessible.

- » Large Storage Capacity
- » Locking, Acrylic-Panel Doors
- » Easy Cord Access
- » Adjustable Shelves
  - » Multiple Color Options
  - » Optional Worksurface(s)

## **Adjustable Shelves**

Customize the fit by adjusting both the upper and lower shelves

Locking, Acrylic-Panel Doors

Acrylic-panel doors provide visibility to secured materials