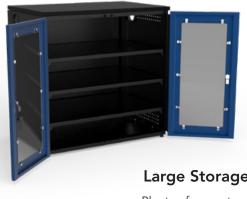

## LC36

Ideal for any fablab, STEAM or other academic environment, the LC36 helps keep learning materials organized, secure and easily accessible.

- » Large Storage Capacity
- » Locking, Acrylic-Panel Doors
- » Easy Cord Access
- » Adjustable Shelves
  - » Multiple Color Options
  - » Optional Worksurface(s)

## **Adjustable Shelves**

Customize the fit by adjusting both the upper and lower shelves

Locking, Acrylic-Panel Doors

Acrylic-panel doors provide visibility to secured materials