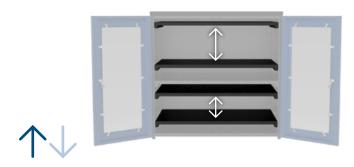

## **Adjustable Shelves**

Customize the fit by adjusting both the upper and lower shelves

Locking, Acrylic-Panel Doors

Acrylic-panel doors provide visibility to secured materials