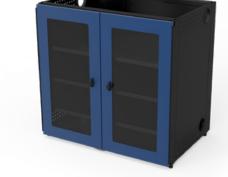

## **Adjustable Shelves**

Customize the fit by adjusting both the upper and lower shelves

Locking, Acrylic-Panel Doors

Acrylic-panel doors provide visibility to secured materials