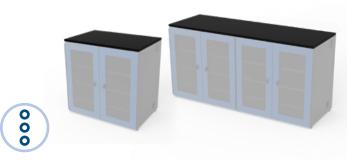

## Optional Worksurface(s)

Complete your storage space with one of our 36" or 72" wide worksurfaces