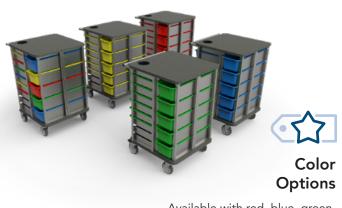

## **STEAM Roller Teacher Station™**

With 24 storage bins, you'll have room to store and transport everything you need to create an efficient mobile science, technology, or art-based teacher station.

- » Large Capacity
- » Security
- » Color Options

## **STEAM Roller Teacher Station**

Item# 55546

Comes with 14 Tote Bins and 10 Project Totes to maximize storage and organization

Keep technology and valuables secure in the lockable storage cabinet

Available with red, blue, green, yellow or multicolor bins options