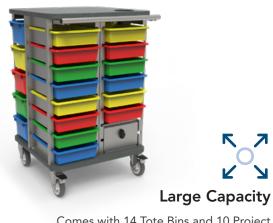

## **STEAM Roller Teacher Station™**

With 24 storage bins, you'll have room to store and transport everything you need to create an efficient mobile science, technology, or art-based teacher station.

- » Large Capacity
- » Security
- » Color Options

## **STEAM Roller Teacher Station**

Item# 55546

Comes with 14 Tote Bins and 10 Project Totes to maximize storage and organization

Keep technology and valuables secure in the lockable storage cabinet

Available with red, blue, green, yellow or multicolor bins options