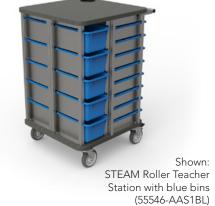

## **STEAM Roller Teacher Station**

Item# 55546

Comes with 14 Tote Bins and 10 Project Totes to maximize storage and organization

Keep technology and valuables secure in the lockable storage cabinet

Available with red, blue, green, yellow or multicolor bins options