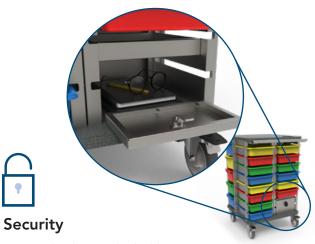

## **STEAM Roller Teacher Station™**

With 24 storage bins, you'll have room to store and transport everything you need to create an efficient mobile science, technology, or art-based teacher station.

- » Large Capacity
- » Security
- » Color Options

## **STEAM Roller Teacher Station**

Item# 55546

Comes with 14 Tote Bins and 10 Project Totes to maximize storage and organization

Keep technology and valuables secure in the lockable storage cabinet

Available with red, blue, green, yellow or multicolor bins options