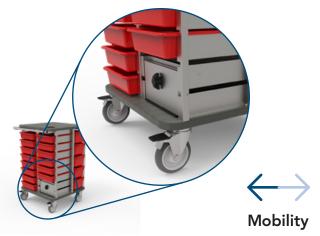

- » Large Worksurface
- » Mobility
- » Cord Reel

Monitor, computer & accessories not included. Options shown.

Room for laptops and other peripherals on the worksurface

Deluxe 5" balloon wheels provide best-in-class mobility and lock to prevent movement when in session

Stay connected and keep technology charged with the optional cord reel