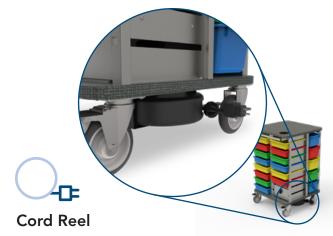

- » Large Worksurface
- » Mobility
- » Cord Reel

Monitor, computer & accessories not included. Options shown.

Room for laptops and other peripherals on the worksurface

Deluxe 5" balloon wheels provide best-in-class mobility and lock to prevent movement when in session

Stay connected and keep technology charged with the optional cord reel