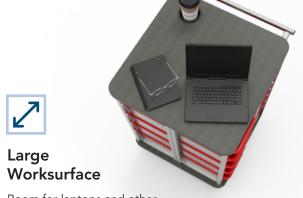

- » Large Worksurface
- » Mobility
- » Cord Reel

Monitor, computer & accessories not included. Options shown.

Room for laptops and other peripherals on the worksurface

Deluxe 5" balloon wheels provide best-in-class mobility and lock to prevent movement when in session

Stay connected and keep technology charged with the optional cord reel