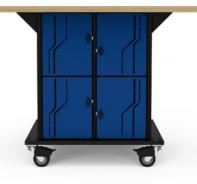

» Mobility

- » Security
- » Customizable Design
- » Standing Height
- Phone & accessories not included. Options shown.

NEW

and sharing learning materials while working on group projects

Ample Storage

Provides 8 storage compartments to keep learning tools organized and handy

Security

Keyed, locking compartments keep valuable materials safe and secure

Choose from our Expressions edgeband and metal finishes, and hardwood or dry erase worksurfaces to customize your table

Mobility