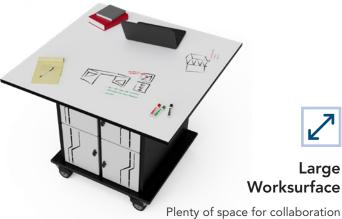

## **LT48**<sup>™</sup>

The LT48 lab table efficiently organizes and secures learning tools, offering the flexibility to effortlessly adapt your classroom layout to suit any lesson plan.

- » Large Worksurface
- » Ample Storage

» Mobility

- » Security
- » Customizable Design
- » Standing Height
- Phone & accessories not included. Options shown.

NEW

and sharing learning materials while working on group projects

Ample Storage

Provides 8 storage compartments to keep learning tools organized and handy