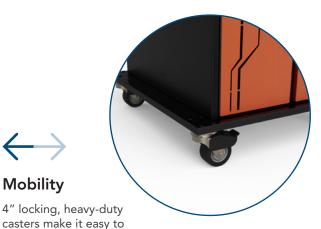

» Mobility

- » Security
- » Customizable Design
- » Standing Height
- Phone & accessories not included. Options shown.

NEW

and sharing learning materials while working on group projects

Ample Storage

Provides 8 storage compartments to keep learning tools organized and handy

## Standing Height

38" height worksurface makes it easy to switch from sitting to standing

rearrange your learning space

Build your own LT48 at spectrumfurniture.com

FAB-101 041524