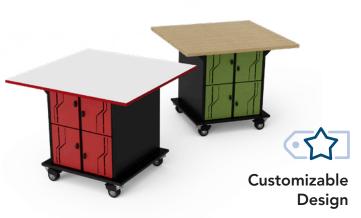

Security

Keyed, locking compartments keep valuable materials safe and secure

Choose from our Expressions edgeband and metal finishes, and hardwood or dry erase worksurfaces to customize your table

Mobility